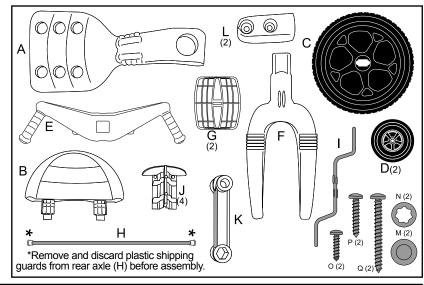

| 1  | NAME                     | AMOUNT |
|----|--------------------------|--------|
|    | A- Body                  | 1      |
|    | B- Seat                  | 1      |
|    | C- Front Wheel           | 1      |
|    | D- Rear Wheel            | 2      |
|    | E- Handlebars            | 1      |
|    | F- Front Fork            | 1      |
| ou | G- Pedal                 | 2      |
|    | H- Rear Axle             | 1      |
| 1  | I- Pedal Crank           | 1      |
|    | J- Wheel Insert (halves) | 4      |
|    | K- Capnut Tool `         | 1      |
|    | L- Fork Block            | 2      |
|    | M- Capnut                | 2      |
|    | N- Washer                | 2<br>2 |
|    | O- 5/8" Screw            | 2      |
|    | P- 1" Screw              | 2      |
|    | Q-1 3/4" Screw           | 2      |
|    |                          |        |