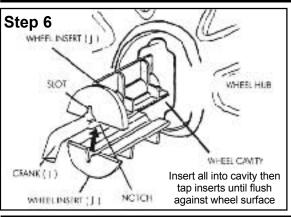

|    | B- Seat                  | 1      |
|    | C- Front Wheel           | 1      |
|    | D- Rear Wheel            | 2      |
|    | E- Handlebars            | 1      |
|    | F- Front Fork            | 1      |
| ou | G- Pedal                 | 2      |
|    | H- Rear Axle             | 1      |
| 1  | I- Pedal Crank           | 1      |
|    | J- Wheel Insert (halves) | 4      |
|    | K- Capnut Tool `         | 1      |
|    | L- Fork Block            | 2      |
|    | M- Capnut                | 2      |
|    | N- Washer                | 2<br>2 |
|    | O- 5/8" Screw            | 2      |
|    | P- 1" Screw              | 2      |
|    | Q-1 3/4" Screw           | 2      |
|    |                          |        |



Step 5











pedals to function properly



FRONT WHEEL (C)



CAPNUT TOOL!

CAPNUT (M)

REAR AXLE (H

WOOD BLOCK

Step 1





are pointing UP in relation to the

picture and pointing towards the

outside of the pedal.





## LIMITED 30 DAY WARRANTY

Alpha International, Inc. warrants this item to be free from manufacturer's defects in material and workmanship for 30 days from the original date of purchase. If a defect exists, at its option, Alpha International, Inc. will either repair or replace the product, free of charge. You are responsible for the cost of returning the product to the manufacturer, Gamma<sup>2</sup> Incorporated

This Limited Warranty does not cover any damage due to 1) abuse of this product in any manner beyond its intended use; 2) normal wear and tear and 3) fading due to the harsh effects of prolonged sunlight. This Limited