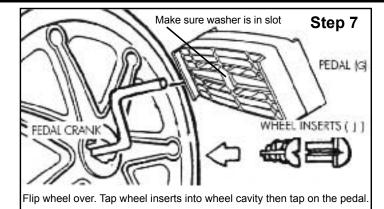

el           | 1      |
|    | D- Rear Wheel            | 2      |
|    | E- Handlebars            | 1      |
|    | F- Front Fork            | 1      |
| ou | G- Pedal                 | 2      |
|    | H- Rear Axle             | 1      |
| 1  | I- Pedal Crank           | 1      |
|    | J- Wheel Insert (halves) | 4      |
|    | K- Capnut Tool `         | 1      |
|    | L- Fork Block            | 2      |
|    | M- Capnut                | 2      |
|    | N- Washer                | 2<br>2 |
|    | O- 5/8" Screw            | 2      |
|    | P- 1" Screw              | 2      |
|    | Q-1 3/4" Screw           | 2      |
|    |                          |        |



Step 5











pedals to function properly



FRONT WHEEL (C)



CAPNUT TOOL!

CAPNUT (M)

REAR AXLE (H

WOOD BLOCK

Step 1





are pointing UP in relation to the

picture and pointing towards the

outside of the pedal.





## LIMITED 30 DAY WARRANTY

Alpha International, Inc. warrants this item to be free from manufacturer's defects in material and workmanship for 30 days from the original date of purchase. If a defect exists, at its option, Alpha International, Inc. will either repair or replace the product, free of charge. You are responsible for the cost of returning the product to the manufacturer, Gamma<sup>2</sup> Incorporated

This Limited Warranty does not cover any damage due to 1) abuse of this product in any manner beyond its intended use; 2) normal wear and tear and 3) fading due to the harsh effects of prolonged sunlight. This Limited Warranty is non-transferable

THIS LIMITED WARRANTY AND THE RE