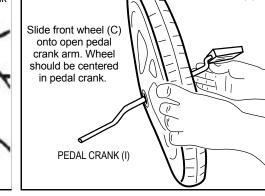

Step 5

pedals to function properly

FRONT WHEEL (C)

CAPNUT TOOL!

CAPNUT (M)

REAR AXLE (H

WOOD BLOCK

Step 1