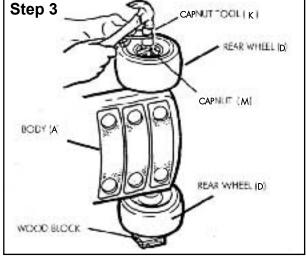

Step 5

pedals to function properly

FRONT WHEEL (C)

CAPNUT TOOL!

CAPNUT (M)

REAR AXLE (H

WOOD BLOCK

Step 1