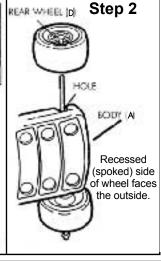

are pointing UP in relation to the

picture and pointing towards the

outside of the pedal.