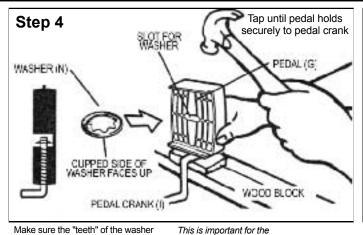

Step 5

pedals to function properly

FRONT WHEEL (C)

CAPNUT TOOL!

CAPNUT (M)

REAR AXLE (H

WOOD BLOCK

Step 1

are pointing UP in relation to the

picture and pointing towards the

outside of the pedal.