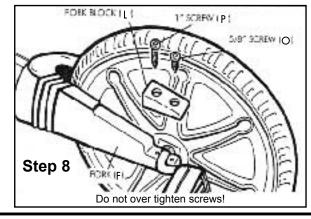

| 1  | NAME                     | AMOUNT |
|----|--------------------------|--------|
|    | A- Body                  | 1      |
|    | B- Seat                  | 1      |
|    | C- Front Wheel           | 1      |
|    | D- Rear Wheel            | 2      |
|    | E- Handlebars            | 1      |
|    | F- Front Fork            | 1      |
| ou | G- Pedal                 | 2      |
|    | H- Rear Axle             | 1      |
| 1  | I- Pedal Crank           | 1      |
|    | J- Wheel Insert (halves) | 4      |
|    | K- Capnut Tool `         | 1      |
|    | L- Fork Block            | 2      |
|    | M- Capnut                | 2      |
|    | N- Washer                | 2<br>2 |
|    | O- 5/8" Screw            | 2      |
|    | P- 1" Screw              | 2      |
|    | Q-1 3/4" Screw           | 2      |
|    |                          |        |