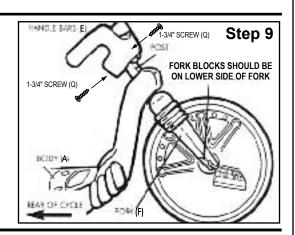

| 1  | NAME                     | AMOUNT |
|----|--------------------------|--------|
|    | A- Body                  | 1      |
|    | B- Seat                  | 1      |
|    | C- Front Wheel           | 1      |
|    | D- Rear Wheel            | 2      |
|    | E- Handlebars            | 1      |
|    | F- Front Fork            | 1      |
| ou | G- Pedal                 | 2      |
|    | H- Rear Axle             | 1      |
| 1  | I- Pedal Crank           | 1      |
|    | J- Wheel Insert (halves) | 4      |
|    | K- Capnut Tool `         | 1      |
|    | L- Fork Block            | 2      |
|    | M- Capnut                | 2      |
|    | N- Washer                | 2<br>2 |
|    | O- 5/8" Screw            | 2      |
|    | P- 1" Screw              | 2      |
|    | Q-1 3/4" Screw           | 2      |
|    |                          |        |